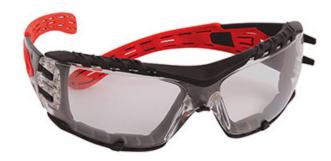

## Volcano Plus™

Rimless Safety Glasses with Red Temples, Indoor Outdoor Lens, Foam Padding and 4A Coating

- A contemporary, single lens design
- Frameless design with a wide field of vision
- Dual injection, wide temple arms for better protection and comfort
- 4A Anti-Fog coating (Anti-Fog, Anti-Scratch, Anti-UV 99.9% and Anti-Static)
- Removeable foam padding for better protection against dust and debris
- CSA Z94.3-15 certified and meets and/or exceeds ANSI Z87.1 requirements