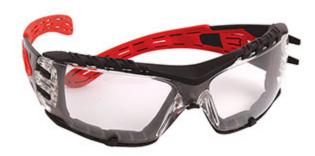

## Volcano Plus™

Rimless Safety Glasses with Red Temples, Clear Lens, Foam Padding and 4A Coating

- A contemporary, single lens design
- Frameless design with a wide field of vision
- Dual injection, wide temple arms for better protection and comfort
- 4A Anti-Fog coating (Anti-Fog, Anti-Scratch, Anti-UV 99.9% and Anti-Static)
- Removeable foam padding for better protection against dust and debris
- CSA Z94.3-15 certified and meets and/or exceeds ANSI Z87.1 requirements