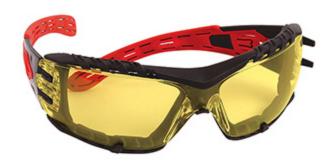

## Volcano Plus™

Rimless Safety Glasses with Red Temples, Amber Lens, Foam Padding and 4A Coating

- A contemporary, single lens design
- Frameless design with a wide field of vision
- Dual injection, wide temple arms for better protection and comfort
- 4A Anti-Fog coating (Anti-Fog, Anti-Scratch, Anti-UV 99.9% and Anti-Static)
- Removeable foam padding for better protection against dust and debris
- CSA Z94.3-15 certified and meets and/or exceeds ANSI Z87.1 requirements