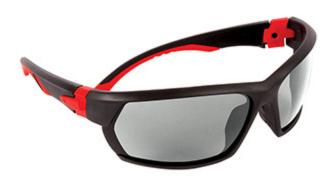

## Racer™

Full Frame Safety Glasses with Black Frame, Red Temple, Indoor Outdoor Lens and 4A Coating-DISCONTINUED - LIMITED QUANTITIES AVAILABLE

- · Modern design with excellent comfort and adjustability
- Dual lens design
- Dual injection temple arms and soft nose piece to prevent slipping
- Angle adjustment temple for better coverage and fit
- Adjustable/removeable temple retaining strap
- The lenses are protected with 4A Coating: Anti-Fog, Anti-Scratch, Anti-UV 99.9% and Anti-Static
- CSA Z94.3-15 certified and meets and/or exceeds ANSI Z87.1 requirements