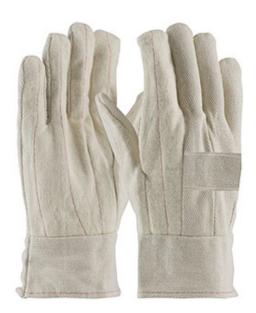

### Extra Heavyweight Cotton Hot Mill Glove with Two-Layers of Polyester Lining - 30 oz

- Two-layer cotton/polyester construction offers comfort, insulation and superior heat protection
- 100% cotton outer shell
- Clute cut provides a roomy fit
- Straight thumb increases comfort in closed-fisted work
- Nap-out finish for heat resistance
- Knuckle strap for extra protection

### **Technical Data**

| Color                | Natural                         |
|----------------------|---------------------------------|
| Sizes Available      | L                               |
| Packaging            | Bulk Pack                       |
| Packed               | 12/Case                         |
| Case Dimensions (cm) | 58.42 x 25.40 x 69.85           |
| Case Weight (kg)     | 0.00                            |
| Country of Origin    | China                           |
| Liner Material       | Cotton                          |
| Weight               | 30oz                            |
| Cuff                 | Band Top                        |
| Length               |                                 |
| Construction         | Cut-and-Sewn, Clute Cut, Multi- |
|                      | Layer                           |
| Certifications       |                                 |
| Product Circularity  | Recycled via Terracycle         |