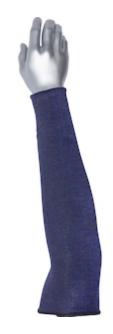

## 2-Ply ASP Aramid Sleeve

- Yarn features the same performance properties as standard yellow and black aramid
- Dark color hides dirt and grime to reduce the need to launder, helping to extend the lifetime of the sleeve
- ASP will not discolor when exposed to UV light, helping to increase visibility and worker confidence in sleeve performance
- Seamless knit for comfort and flexibility
- 2-Ply construction for added protection

#### **Technical Data**

| Color                | Purple                                            |
|----------------------|---------------------------------------------------|
| Sizes Available      | 14, 18, 22, 24                                    |
| Packaging            | Bulk Banded                                       |
| Packed               | 144/Case                                          |
| Case Dimensions (cm) | 45.72 x 35.56 x 27.94                             |
| Case Weight (kg)     | 15.12                                             |
| Country of Origin    | United States                                     |
| Liner Material       | Aramid                                            |
| Top of Arm           | Overstitched Elastic                              |
| Ply                  | 2-Ply                                             |
| Lining               |                                                   |
| Construction         | Multi-Layer, Seamless Knit, Tube<br>Knit          |
| Certifications       | Silicone Free, TAA Compliant                      |
| Product Circularity  | Recycled via Terracycle<br>Reusable / Launderable |