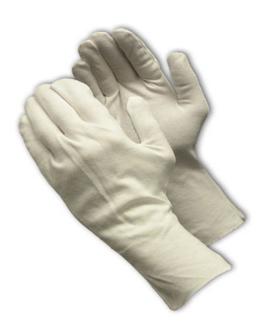

## CleanTeam®

Heavy Weight Cotton Lisle Inspection Glove with Unhemmed Cuff - 12"

- Constructed in a two piece, reversible pattern using 100% cotton
- Designed to minimize contamination of products from human hands
- Can be used as liners under disposable and unsupported liquid proof gloves
- Ladies' size for true fit on female hands