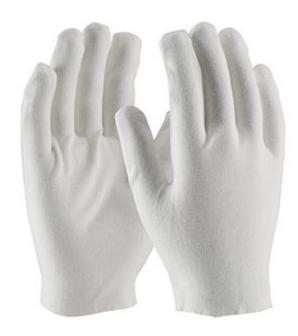

## CleanTeam®

Heavy Weight Cotton Lisle Inspection Glove with Unhemmed Cuff - Men's

- Constructed in a two piece, reversible pattern using 100% cotton
- Designed to minimize contamination of products from human hands
- Can be used as liners under disposable and unsupported liquid proof gloves

#### **Technical Data**

| Color                | White                  |
|----------------------|------------------------|
| Sizes Available      | Men's                  |
| Packaging            | Bulk Pack              |
| Packed               | 50/Case                |
| Case Dimensions (cm) | 47.00 x 22.00 x 54.00  |
| Case Weight (kg)     | 13.75                  |
| Country of Origin    | Bangladesh             |
| Liner Material       | Cotton                 |
| Coating              |                        |
| Coating Coverage     |                        |
| Coating Color        |                        |
| Grip                 |                        |
| Gauge                |                        |
| Lining               |                        |
| Weight               | Heavy Weight           |
| Cuff                 |                        |
| Hem                  | Unhemmed               |
| Construction         | Cut-and-Sewn           |
| Certifications       | TAA Compliant          |
| Product Circularity  | Reusable / Launderable |