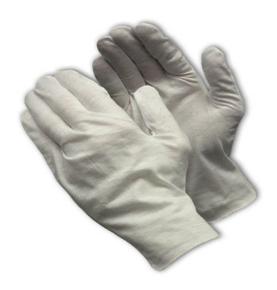

## CleanTeam®

Medium Weight Cotton Lisle Inspection Glove with Unhemmed Cuff - 10.5"

- Constructed in a two piece, reversible pattern using 100% cotton
- Designed to minimize contamination of products from human hands
- Can be used as liners under disposable and unsupported liquid proof gloves
- Ladies' size for true fit on female hands

#### **Technical Data**

| Color                | White                  |
|----------------------|------------------------|
| Sizes Available      | Ladies'                |
| Packaging            | Bulk Pack              |
| Packed               | 50/Case                |
| Case Dimensions (cm) | 53.00 x 30.00 x 29.00  |
| Case Weight (kg)     | 9.75                   |
| Country of Origin    | Bangladesh             |
| Liner Material       | Cotton                 |
| Coating              |                        |
| Coating Coverage     |                        |
| Coating Color        |                        |
| Grip                 |                        |
| Gauge                |                        |
| Lining               |                        |
| Weight               | Medium Weight          |
| Cuff                 |                        |
| Hem                  | Unhemmed               |
| Construction         | Cut-and-Sewn           |
| Certifications       | TAA Compliant          |
| Product Circularity  | Reusable / Launderable |