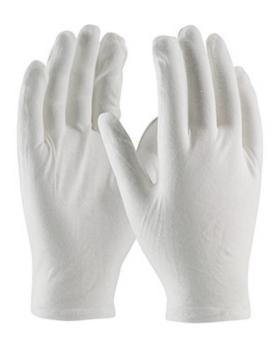

## CleanTeam®

Medium Weight Cotton Lisle Inspection Glove with Rolled Hem Cuff - Men's

- Designed to minimize contamination of products from human hands
- Constructed in a two piece, reversible pattern
- Rolled hem sheds less lint
- Can be used as liners under disposable and unsupported liquid proof gloves