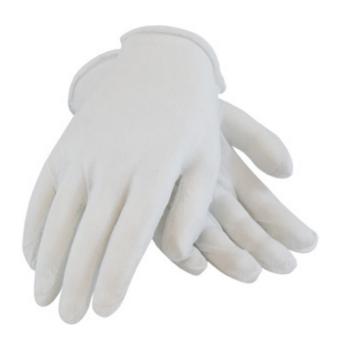

## CleanTeam®

Economy, Light Weight Cotton Lisle Inspection Glove with Unhemmed Cuff - Ladies'

- Constructed in a two piece, reversible pattern using 100% cotton
- Designed to minimize contamination of products from human hands
- Can be used as liners under disposable and unsupported liquid proof gloves
- Ladies' size for true fit on female hands