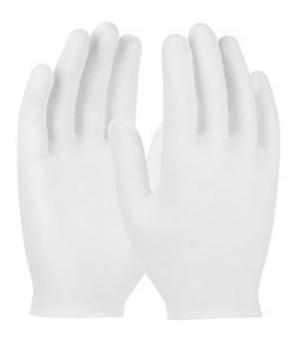

## CleanTeam®

Premium, Light Weight Cotton Lisle Inspection Glove with Overcast Hem Cuff - Ladies'

- Constructed in a two piece, reversible pattern using 100% cotton fabric
- Designed to minimize contamination of products from human hands
- Overcast hem shed less lint
- Can be used as liners under disposable and unsupported liquid proof gloves
- Ladies' size for true fit on female hands

#### **Technical Data**

| Color                | White                  |
|----------------------|------------------------|
| Sizes Available      | Ladies'                |
| Packaging            | Bulk Pack              |
| Packed               | 100/Case               |
| Case Dimensions (cm) | 48.00 x 23.00 x 54.00  |
| Case Weight (kg)     | 13.00                  |
| Country of Origin    | Bangladesh             |
| Liner Material       | Cotton                 |
| Coating              |                        |
| Coating Coverage     |                        |
| Coating Color        |                        |
| Grip                 |                        |
| Gauge                |                        |
| Lining               |                        |
| Weight               | Lightweight            |
| Cuff                 |                        |
| Hem                  | Hemmed                 |
| Construction         | Cut-and-Sewn           |
| Certifications       | TAA Compliant          |
| Product Circularity  | Reusable / Launderable |