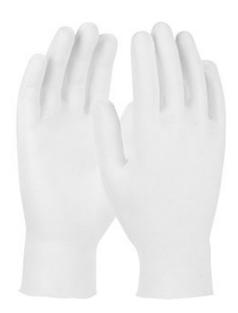

## CleanTeam®

Premium, Light Weight Cotton Lisle Inspection Glove with Unhemmed Cuff - 10.5"

- Constructed in a two piece, reversible pattern using 100% cotton
- Designed to minimize contamination of products from human hands
- Can be used as liners under disposable and unsupported liquid proof gloves
- Ladies' size for true fit on female hands