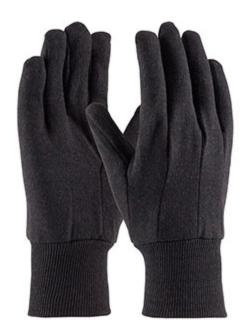

#### Regular Weight Polyester/Cotton Jersey Glove -Men's

- · Polyester/Cotton construction is breatheable and decreases hand
- Knit Wrist helps prevent dirt and debris from entering the glove
- Clute cut provides a roomy fit
- Straight thumb increases comfort in closed-fisted work
- Brown color hides the dirt and extends the wear

## **Technical Data**

| Color                | Brown                                             |
|----------------------|---------------------------------------------------|
| Sizes Available      | Men's                                             |
| Packaging            | Bulk Pack                                         |
| Packed               | 25/Case                                           |
| Case Dimensions (cm) | 55.00 x 27.00 x 52.00                             |
| Case Weight (kg)     | 15.00                                             |
| Country of Origin    | Pakistan                                          |
| Liner Material       | Polyester, Cotton                                 |
| Grade                |                                                   |
| Palm                 | Standard                                          |
| Thumb                | Straight                                          |
| Cuff                 | Knit Wrist                                        |
| Grip                 |                                                   |
| Coating              |                                                   |
| Coating Color        |                                                   |
| Coating Coverage     |                                                   |
| Weight               | Regular Weight                                    |
| Construction         | Cut-and-Sewn, Clute Cut                           |
| Certifications       |                                                   |
| Product Circularity  | Recycled via Terracycle<br>Reusable / Launderable |