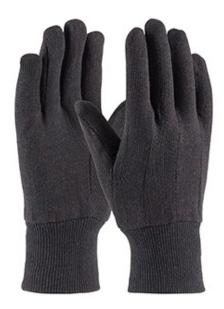

#### Economy Weight Polyester/Cotton Jersey Glove -L & XL

- Polyester/Cotton construction is breatheable and decreases hand
- Knit Wrist helps prevent dirt and debris from entering the glove
- Clute cut provides a roomy fit
- Straight thumb increases comfort in closed-fisted work
- Brown color hides the dirt and extends the wear

## **Applications**

- Warehousing and Package Handling
- Parts Handling
- **Light Protection**
- General Chores
- Farming

### **Technical Data**

| Color                | Brown                                             |
|----------------------|---------------------------------------------------|
| Sizes Available      | L - XL                                            |
| Packaging            | Bulk Pack                                         |
| Packed               | 25/Case                                           |
| Case Dimensions (cm) | 55.00 x 27.00 x 53.00                             |
| Case Weight (kg)     | 15.00                                             |
| Country of Origin    | Pakistan                                          |
| Liner Material       | Cotton, Polyester                                 |
| Grade                |                                                   |
| Palm                 | Standard                                          |
| Thumb                | Straight                                          |
| Cuff                 | Knit Wrist                                        |
| Grip                 |                                                   |
| Coating              |                                                   |
| Coating Color        |                                                   |
| Coating Coverage     |                                                   |
| Weight               | Economy Weight                                    |
| Construction         | Cut-and-Sewn, Clute Cut                           |
| Certifications       |                                                   |
| Product Circularity  | Recycled via Terracycle<br>Reusable / Launderable |