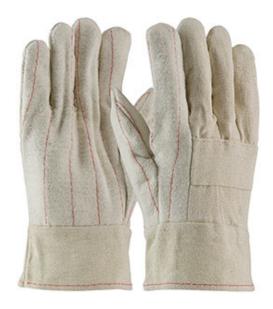

### Premium Grade Hot Mill Glove with Three-Layers of Cotton Canvas - 30 oz

- Three-layer cotton canvas construction offers comfort, insulation and superior heat protection
- Clute cut provides a roomy fit
- Straight thumb increases comfort in closed-fisted work
- Nap-out finish for heat resistance
- Knuckle strap for extra protection
- Band Top cuff helps protect wrist area and allows for easy on and off

### **Technical Data**

| Color                | Natural                                  |
|----------------------|------------------------------------------|
| Sizes Available      | Men's                                    |
| Packaging            | Bulk Pack                                |
| Packed               | 6/Case                                   |
| Case Dimensions (cm) | 63.50 x 26.67 x 53.34                    |
| Case Weight (kg)     | 22.50                                    |
| Country of Origin    | Pakistan                                 |
| Liner Material       | Canvas                                   |
| Lining               |                                          |
|                      |                                          |
| Weight               | 30oz                                     |
| Weight<br>Cuff       | 30oz<br>Band Top                         |
| · ·                  |                                          |
| Cuff                 |                                          |
| Cuff<br>Length       | Band Top                                 |
| Cuff<br>Length       | Band Top Cut-and-Sewn, Clute Cut, Multi- |