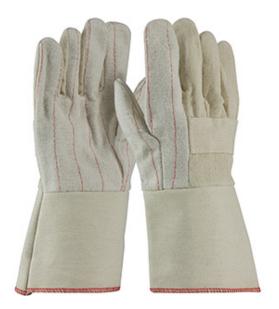

### Premium Grade Hot Mill Glove with Two-Layers of Cotton Canvas - 24 oz

- Two-layer cotton canvas construction offers comfort, insulation and superior heat protection
- Clute cut provides a roomy fit
- Straight thumb increases comfort in closed-fisted work
- Nap-out finish for heat resistance
- Knuckle strap for extra protection
- Starched gauntlet cuff for added forearm protection, allows for fast removal and is washable for longer wear

## **Applications**

- Float Glass
- Foundries and Metal Casting
- · Ceramics Manufacturing
- Forging Operations

#### **Technical Data**

| Color                | Natural                                                |
|----------------------|--------------------------------------------------------|
| Sizes Available      | Men's                                                  |
| Packaging            | Bulk Pack                                              |
| Packed               | 10/Case                                                |
| Case Dimensions (cm) | 60.96 x 33.02 x 50.80                                  |
| Case Weight (kg)     | 21.15                                                  |
| Country of Origin    | Pakistan                                               |
| Liner Material       | Canvas, Nap-Out                                        |
| Lining               |                                                        |
| Weight               | 24oz                                                   |
| Cuff                 | Gauntlet                                               |
| Length               |                                                        |
| Construction         | Cut-and-Sewn, Starched Cuff,<br>Clute Cut, Multi-Layer |
| Certifications       |                                                        |
|                      | Recycled via Terracycle                                |