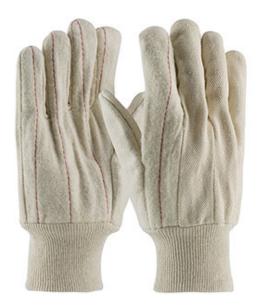

#### Cotton Canvas Double Palm Glove with Nap-Out Finish - Knit Wrist

- Natural cotton canvas keeps hands cool and protected
- Knit Wrist helps prevent dirt and debris from entering the glove
- Clute cut provides a roomy fit
- Straight thumb increases comfort in closed-fisted work
- Double palm provides additional weight, durability and protection
- Nap-out finish offers moderate heat resistance

### **Technical Data**

| Color                | Natural                                           |
|----------------------|---------------------------------------------------|
| Sizes Available      | Men's                                             |
| Packaging            | Bulk Pack                                         |
| Packed               | 20/Case                                           |
| Case Dimensions (cm) | 69.00 x 27.00 x 76.00                             |
| Case Weight (kg)     | 27.00                                             |
| Country of Origin    | Pakistan                                          |
| Liner Material       | Canvas, Nap-Out                                   |
| Grade                |                                                   |
| Palm                 | Double                                            |
| Thumb                | Straight                                          |
| Cuff                 | Knit Wrist                                        |
| Grip                 |                                                   |
| Coating              |                                                   |
| Coating Color        |                                                   |
| Coating Coverage     |                                                   |
| Weight               | 18oz                                              |
| Construction         | Cut-and-Sewn, Clute Cut                           |
| Certifications       |                                                   |
| Product Circularity  | Reusable / Launderable<br>Recycled via Terracycle |