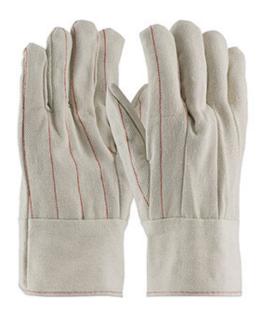

#### Cotton Canvas Double Palm Glove with Nap-In Finish - Band Top

- Natural cotton canvas keeps hands cool and protected
- Band Top cuff helps protect wrist area and allows for easy on and off
- Clute cut provides a roomy fit
- Straight thumb increases comfort in closed-fisted work
- Double palm provides additional weight, durability and protection
- Nap-in finish offers greater durability due to its higher abrasion resistance
- Warehousing and Package Handling
- **Light Protection**
- **General Chores**
- Farming

#### **Technical Data**

| Color                | Natural                                           |
|----------------------|---------------------------------------------------|
| Sizes Available      | Men's                                             |
| Packaging            | Bulk Pack                                         |
| Packed               | 20/Case                                           |
| Case Dimensions (cm) | 69.00 x 27.00 x 76.00                             |
| Case Weight (kg)     | 25.00                                             |
| Country of Origin    | Pakistan                                          |
| Liner Material       | Canvas, Nap-In                                    |
| Grade                |                                                   |
| Palm                 | Double                                            |
| Thumb                | Straight                                          |
| Cuff                 | Band Top                                          |
| Grip                 |                                                   |
| Coating              |                                                   |
| Coating Color        |                                                   |
| Coating Coverage     |                                                   |
| Weight               | 18oz                                              |
| Construction         | Cut-and-Sewn, Clute Cut                           |
| Certifications       |                                                   |
| Product Circularity  | Reusable / Launderable<br>Recycled via Terracycle |