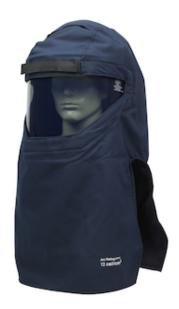

### ARC Hood - 12 Cal/cm2

- Arc rating: ATPV 12.4 cal/cm<sup>2</sup>
- PPE 2 (HRC 2)
- Incorporates UV and IR absorbing ARC shield lens providing protection up to 12 cal/cm² (replaceable)
- Green tint window is coated with a permanent anti-fog inner surface
- Lens is extended 3" from face to accommodate respiratory protection and help minimize lens fogging
- Lens meets ANSI Z87.1
- Supplied with dielectric safety helmet and hard hat adapter