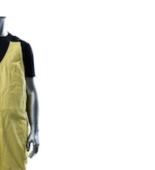

### AR/FR Overalls - 100 Cal/cm2

- ARC Rating: ATPV 100 cal/cm<sup>2</sup>
- PPE 4 (HRC 4)
- Aramid high tenacity thread
- Bar-tacked at all stress points
- No metal pieces on garment
- Hook and loop adjustment at sides and bottom ankle cuffs
- Pass through pockets
- Covered zipper fly closure
- Elasticized waist
- NFPA 70E-2012
- ASTM F1506-10a
- ASTM F2178-12
- OSHA 29 CFR 1910.269

### **Technical Data**

| Color                | Yellow                                                   |
|----------------------|----------------------------------------------------------|
| Sizes Available      |                                                          |
| Packaging            | Bagged Each                                              |
| Packed               |                                                          |
| Case Dimensions (cm) | 20.00 x 12.00 x 10.00                                    |
| Case Weight (kg)     | 5.00                                                     |
| Country of Origin    | United States                                            |
| Fabric               | Aramid Blend                                             |
| Weight               | 20oz                                                     |
| Hide                 |                                                          |
| Total Pockets        | 2                                                        |
| Closure              | Buckle                                                   |
| Construction         |                                                          |
| Certifications       | OSHA 29 CFR 1910, NFPA 70E,<br>ASTM F1506, TAA Compliant |
| Product Circularity  |                                                          |