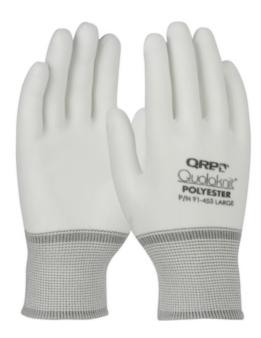

## QRP® Qualaknit®

Seamless Knit Stretch Polyester Clean **Environment Glove** 

- Durable 18 gauge construction offers excellent dexterity and fingerprint-free handling
- Synthetic lint-free, continuous filament
- Launderable

### **Technical Data**

| Color                | White                                             |
|----------------------|---------------------------------------------------|
| Sizes Available      | M, L, XL                                          |
| Packaging            | Case                                              |
| Packed               | 1/Case                                            |
| Case Dimensions (cm) | 50.80 x 27.94 x 25.40                             |
| Case Weight (kg)     | 5.52                                              |
| Country of Origin    | China                                             |
| Liner Material       | Polyester                                         |
| Coating              | Uncoated                                          |
| Coating Coverage     |                                                   |
| Coating Color        |                                                   |
| Grip                 |                                                   |
| Gauge                | 18                                                |
| Lining               |                                                   |
| Weight               |                                                   |
| Cuff                 | Knit Wrist                                        |
| Hem                  |                                                   |
| Construction         | Seamless Knit                                     |
| Certifications       |                                                   |
| Product Circularity  | Reusable / Launderable<br>Recycled via Terracycle |