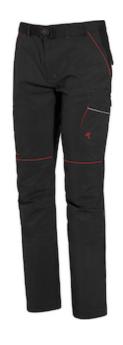

## Issaline

TROUSERS BOOM 4 SEASONS: 4-way stretch softshell trousers to use throughout all the year

- 4-Way Stretch Softshell Trousers
- Knee pad holder, ruler pocket, two back pockets and a large side pocket
- Two side inserts in stretch
- · Supplied with belt