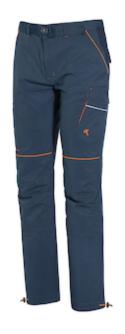

## Issaline BOOM SOFTSHELL LIGHT TROUSERS

- Summer Trousers In Lightweight Stretch Softshell 4-Way Fabric
- Equipped With Knee Pad Holder
- Mobile Phone Holder
- Two Front Pockets
- Ruler Pocket
- Two Back Pockets And A Side Pocket.