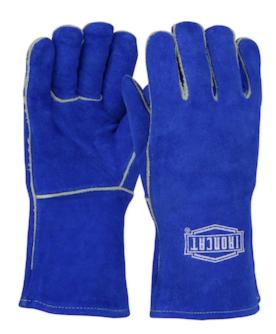

# Regular Grade Split Cowhide Leather Welder's Glove with Cotton/Foam Lining - Ladies

- Shoulder Split Cowhide leather construction provides comfort, durability, excellent abrasion resistance, and breathability
- Shoulder Split leather is economical and has a visible texture
- Fully welted to protect seams from abrasions
- Stitched with para-aramid thread adding strength and burn resistance
- Cotton foam lining gives welders additional heat protection but still absorbs moisture
- Wing thumb increases comfort in open-handed work
- One-piece back for extended glove life