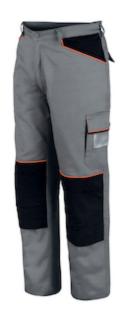

## Issaline SHOT TROUSERS

- Equipped with tape measure holder, side pockets, concealed cell phone holder and knee pad holder.
- Elastic waistband and conformation make it very comfortable
- Concealed badge holder.