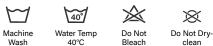

achable hood

## **Technical Data**

| Color                | Blue,              |
|----------------------|--------------------|
| Sizes Available      |                    |
| Packaging            |                    |
| Packed               |                    |
| Case Dimensions (cm) |                    |
| Case Weight (kg)     | 0.00               |
| Country of Origin    |                    |
| Gender               | Men                |
| Clothing Type        | Rain Jackets       |
| Fabric               | Polyester, Spandex |
| Closure              | Zipper             |
| Total Pockets        | 3                  |
| Construction         |                    |
| Certifications       | TAA Compliant      |
| Product Circularity  |                    |

## **Care Instructions**



Do not iron, Do not tumble dry