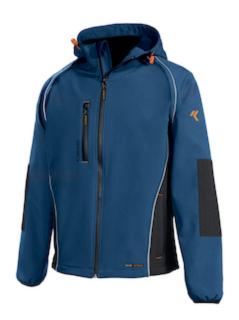

## Issaline CLEVER EXTREME

- Extreme line technical softshell with detachable sleeves
- HI-VI inserts
- Highly breathable membrane
- · Non-detachable hood

## **Technical Data**

| Color                | Blue,              |
|----------------------|--------------------|
| Sizes Available      |                    |
| Packaging            |                    |
| Packed               |                    |
| Case Dimensions (cm) |                    |
| Case Weight (kg)     | 0.00               |
| Country of Origin    |                    |
| Gender               | Men                |
| Clothing Type        | Rain Jackets       |
| Fabric               | Polyester, Spandex |
| Closure              | Zipper             |
| Total Pockets        | 3                  |
| Construction         |                    |
| Certifications       | TAA Compliant      |
| Product Circularity  |                    |