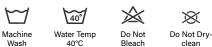

s two inside

## **Technical Data**

| Color                | Blue,              |
|----------------------|--------------------|
| Sizes Available      |                    |
| Packaging            |                    |
| Packed               |                    |
| Case Dimensions (cm) |                    |
| Case Weight (kg)     | 0.00               |
| Country of Origin    |                    |
| Gender               | Men                |
| Clothing Type        | Rain Jackets       |
| Fabric               | Polyester, Spandex |
| Closure              | Zipper             |
| Total Pockets        | 6                  |
| Construction         |                    |
| Certifications       | TAA Compliant      |
| Product Circularity  |                    |

## **Care Instructions**



Do noy iron, Do not tumble dry