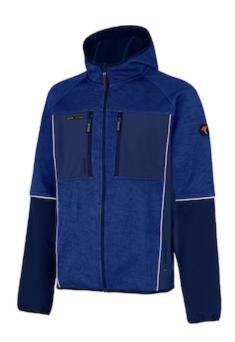

## SPECIFICATION SHEET

**STYLE:** 8880B

## Issaline SILKY EXTREME

- The most technical garment in the Issa range
- Waterproof and breathable softshell with antiabrasion fabric inserts
- Hood and four large outer pockets plus two inside

## **Technical Data**

| Color                | Blue,              |
|----------------------|--------------------|
| Sizes Available      |                    |
| Packaging            |                    |
| Packed               |                    |
| Case Dimensions (cm) |                    |
| Case Weight (kg)     | 0.00               |
| Country of Origin    |                    |
| Gender               | Men                |
| Clothing Type        | Rain Jackets       |
| Fabric               | Polyester, Spandex |
| Closure              | Zipper             |
| Total Pockets        | 6                  |
| Construction         |                    |
| Certifications       | TAA Compliant      |
| Product Circularity  |                    |