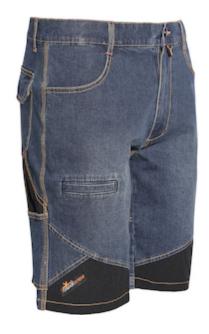

## **Issaline**BERMUDA JEANS EXTREME

- Sporty-cut bermuda jeans with high tenacity anti-abrasion fabric reinforcements
- Four pockets, plus one cell phone pocket, one tape measure pocket, both concealed.
- Flap closure with YKK zipper.