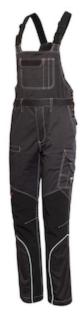

## Issaline STRETCH EXTREME BIB

- Technical Bib In Stretch Fabric
- Inserts In Anti-Abrasion And Reflective Piping
- Possibility Of Length Adjustment Thanks To Adjustable Elastic Straps
- Elastic Waist And Fit.