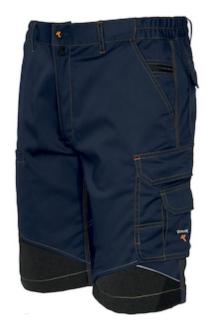

## Issaline BERMUDA STRETCH EXTREME

- Technical stretch fabric pant with abrasion-resistant fabric inserts and reflective piping
- Nine pockets including one cell phone pocket and one tape measure pocket
- Triple stitching and tough fabric