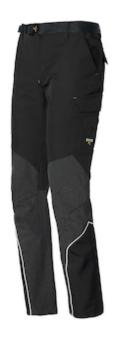

## Issaline HEAVY EXTREME SOFTSHELL TROUSERS

- Long lasting softshell trousers with membrane and micro fleece
- Softshell fabric and cordura-like inserts where points of greater wear and tear, guarantee excellent strength
- · Elastic waistband and removable belt