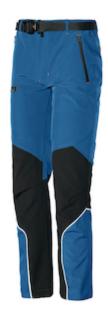

## Issaline

SOFTSHELL LIGHT EXTREME TROUSERS:Made of softshell with membrane ideal for work use.

- Made of softshell with membrane
- High-tenacity fabric inserts
- Elasticized waistband and removable belt