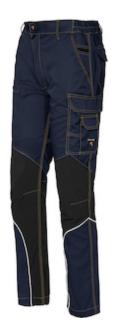

## Issaline

TROUSERS STRETCH EXTREME: Technical stretch fabric pant with abrasion-resistant inserts.

- · Abrasion-resistant fabric inserts and reflective piping
- Adjustable length and width, Fit fit
- Nine pockets including one cell phone pocket and one tape measure pocket
- Triple stitching and tough fabric.
- Composition: Shell main fabric: 65% polyester, 32% cotton, 3% spandex - Contrast fabric: 97% polyester, 3% spandex (antiabrasion)