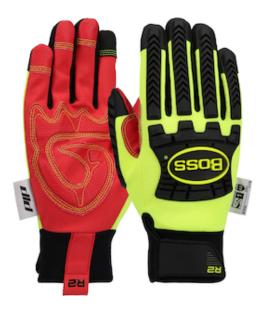

## Boss®

R2™ Safety Rigger Synthetic Leather Double Palm with Silicone Grip and Fabric Back - TPR Impact Protection

- Synthetic leather double palm enhances grip in dry and light oil applications while providing dexterity
- Reinforced red silicone palm and fingers that provide oil resistance and excellent gripping
- Touchscreen compatible index finger allows the user to operate a touch screen phone or device without removing gloves
- Polyurethane reinforced thumb crotch, palm and fingers for extended glove life, enhanced comfort, increased abrasion resistance and added durability in a high-wear area
- Thermo Plastic Rubber (TPR) molded finger, thumb and back hand guards for maximum protection
- Slip on cuff with hook and loop closure

# **Applications**

- Handling and Moving Heavy Materials
- Maintenance and Repair Operations
- Operating Heavy Duty Machinery and Tools