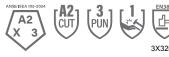

#### Performance Data

| Cut Level               | A2     |
|-------------------------|--------|
| ANSI Abrasion Level     |        |
| ANSI Puncture Level     | 3      |
| ANSI Impact Level       | 1      |
| PPE Category            |        |
| ANSI Contact Heat Level |        |
| EN 388                  | 3X32BP |