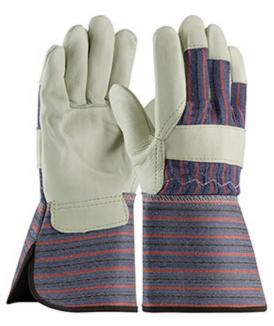

## **PIP**<sup>®</sup>

Regular Grade Top Grain Cowhide Leather Palm Glove with Fabric Back - Rubberized Gauntlet Cuff

- Cowhide leather construction provides comfort, durability, excellent abrasion resistance, and breathability
- Fabric back provides breathability and flexibility
- Cotton lined palm for extra comfort
- Gunn cut pattern delivers excellent durability, wear and comfort, especially for heavier gloves
- Wing thumb increases comfort in open-handed work
- · Leather knuckle strap and finger tips for extra protection