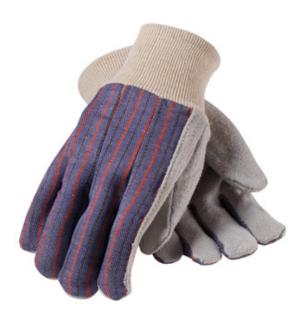

## PIP®

Regular Grade Split Cowhide Leather Palm Glove with Fabric Back - Ladies'

- Cowhide leather construction provides comfort, durability, excellent abrasion resistance, and breathability
- Fabric back provides breathability and flexibility
- · Cotton lined palm for extra comfort
- · Clute cut provides a roomy fit
- Straight thumb increases comfort in closed-fisted work
- Knit wrist helps prevent dirt and debris from entering the glove

## **Technical Data**

| Color                | Blue                  |
|----------------------|-----------------------|
| Sizes Available      | Ladies'               |
| Packaging            | Bulk Pack             |
| Packed               | 10/Case               |
| Case Dimensions (cm) | 26.00 x 26.00 x 60.00 |
| Case Weight (kg)     | 11.00                 |
| Country of Origin    | India                 |
| Hide                 | Split Cowhide         |
| Grade                | Regular               |
| Palm                 | Single                |
| Cuff                 | Knit Wrist            |
| Back                 | Fabric                |
| Thumb                | Straight              |
| Stitching            | Nylon                 |
| Construction         | Clute Cut             |
| Certifications       |                       |
| Product Circularity  |                       |