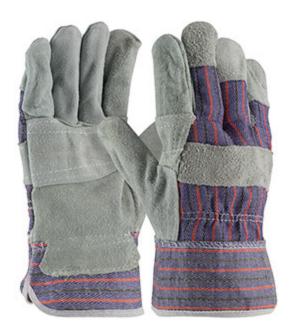

## PIP®

Industry Grade Split Cowhide Leather Patch Palm Glove with Fabric Back - Starched Safety Cuff

- Constructed from the most economical split cowhide available on the market today
- · Cotton lined palm for extra comfort
- Gunn cut pattern delivers excellent durability, wear and comfort, especially for heavier gloves
- Wing thumb increases comfort in open-handed work
- Fabric back provides breathability and flexibility
- Leather knuckle strap and finger tips for extra protection