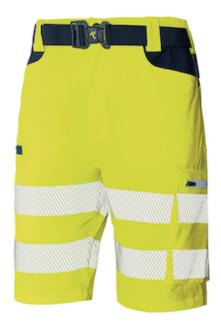

## SPECIFICATION SHEET

**STYLE:** 8454B

## Issaline HI-VI SOFTSHELL LIGHT BERMUDA

- Very Light 4-Way Softshell Bermuda Stretch
- Multipockets
- Heat-welded bands
- · Rear reinforcement

## **Technical Data**

| Color                | ,                  |
|----------------------|--------------------|
| Sizes Available      |                    |
| Packaging            |                    |
| Packed               |                    |
| Case Dimensions (cm) |                    |
| Case Weight (kg)     | 0.00               |
| Country of Origin    |                    |
| Clothing Type        | Pants              |
| Fabric               | Polyester, Spandex |
| Reflective Width     |                    |
| Total Pockets        | 6                  |
| Construction         |                    |
| Certifications       | TAA Compliant      |
| Product Circularity  |                    |