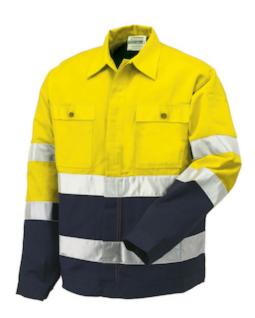

#### Hi-Vi Jacket

- Two patch pockets with flap and button closure
- Fastener with flap covered buttons and cuffs with buttons, adjustable waist with buttons
- Shirt collar
- Reflective bands on chest and sleeves