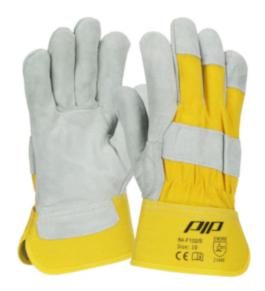

## PIP®

"A" Grade Shoulder Split Cowhide Leather Palm Glove with Canvas Back - Rubberized Safety Cuff

- Constructed of "A" grade select shoulder split cowhide
- Cotton lined palm for extra comfort
- Gunn cut pattern delivers excellent durability, wear and comfort, especially for heavier gloves
- Wing thumb increases comfort in open-handed work
- · Canvas back provides breathability and flexibility
- Leather knuckle strap and finger tips for extra protection

### **Technical Data**

| Color                | Gold                      |
|----------------------|---------------------------|
| Sizes Available      |                           |
| Packaging            |                           |
| Packed               |                           |
| Case Dimensions (cm) |                           |
| Case Weight (kg)     | 0.00                      |
| Country of Origin    | India                     |
| Hide                 | Split Cowhide             |
| Grade                | A Select Shoulder         |
| Cuff                 | Safety                    |
| Stitching            |                           |
| Thumb                |                           |
| Construction         | Rubberized Cuff, Gunn Cut |
| Certifications       |                           |
| Product Circularity  |                           |