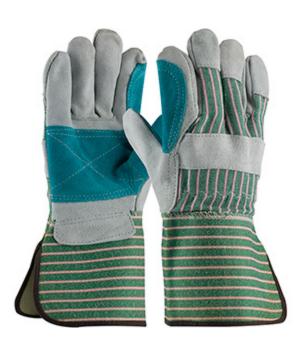

## PIP®

Regular Grade Split Cowhide Leather Double Palm Glove with Fabric Back - Rubberized Gauntlet Cuff

- Constructed of "B" grade shoulder split cowhide
- Double palm offers comfort, insulation and heat protection
- Cotton lined palm for extra comfort
- Gunn cut pattern delivers excellent durability, wear and comfort, especially for heavier gloves
- Wing thumb increases comfort in open-handed work
- Fabric back provides breathability and flexibility
- Leather knuckle strap and finger tips for extra protection
- · Elastic closure sewn inside glove for safety and comfort
- 4.5" Rubberized gauntlet cuff for added forearm protection, allows for fast removal and water resistance
- Color coded hems for easy size identification