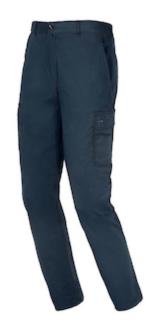

## **Technical Data**

| Color                | Beige, Black, Blue, Green, White, |
|----------------------|-----------------------------------|
| Sizes Available      |                                   |
| Packaging            |                                   |
| Packed               |                                   |
| Case Dimensions (cm) |                                   |
| Case Weight (kg)     | 0.00                              |
| Country of Origin    |                                   |
| Gender               | Men                               |
| Clothing Type        | Pants                             |
| Total Pockets        | 6                                 |
| Construction         |                                   |
| Certifications       | TAA Compliant                     |
| Product Circularity  |                                   |

## Issaline

EASYSTRETCH Only on request - without boxes and different colors

- Stretch Cotton With Elastic Waistband
- Two Side Pockets And Two Back Pockets. Flap With Zipper Closure.