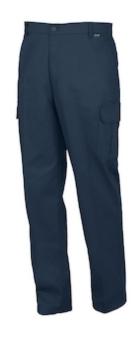

## **Technical Data**

| Color                | Blue,         |
|----------------------|---------------|
| Sizes Available      |               |
| Packaging            |               |
| Packed               |               |
| Case Dimensions (cm) |               |
| Case Weight (kg)     | 0.00          |
| Country of Origin    |               |
| Gender               | Men           |
| Clothing Type        | Pants         |
| Closure              | Zipper        |
| Total Pockets        | 6             |
| Construction         |               |
| Certifications       | TAA Compliant |
| Product Circularity  |               |

## Issaline SUMMER

- Elastic waistband
- Side pocket with badge holder, two front pockets and one back pocket, cell phone pocket and tape measure pocket
- Flap with zipper closure and contrast stitching