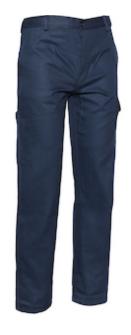

## Issaline EUROPA TROUSERS WITH LARGE POCKET

- Trousers With Elastic Waistband
- Side Pocket With Badge Holder
- Two Front And One Rear Pockets
- Mobile Phone And Rule Holder Pocket. Large Side Pocket.