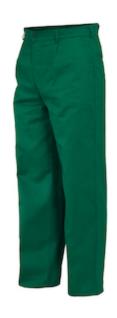

## Issaline TROUSERS EUROPA

- Front Slanted Welt Pockets
- Back Stitched Pocket With Button
- Rule Pocket. Belt Loops On Waist With Elastic On The Back. Flap With Covered Buttons.