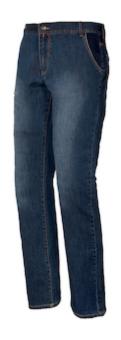

## SPECIFICATION SHEET

**STYLE:** 8027B

## **Issaline**JEANS LIGHT STRETCH Only on request

- Stretch and lightweight fabric excellent during the warmer months
- Frontal pockets and contrast reinforced fabric. Mobile phone pocket and rule pocket
- Flap with zip.