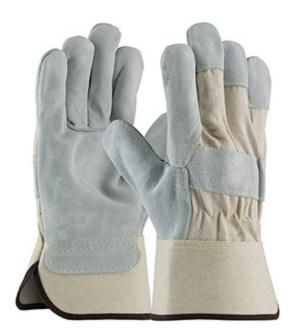

## PIP®

Heavy Premium Split Cowhide Leather Palm Glove with Canvas Back and Aramid Stitching -Rubberized Safety Cuff

- Constructed of heavy side split cowhide
- · Cotton lined palm for extra comfort
- Rugged extra strength back and cuff
- Gunn cut pattern delivers excellent durability, wear and comfort, especially for heavier gloves
- Wing thumb increases comfort in open-handed work
- Leather knuckle strap and finger tips for extra protection

## **Applications**

- Construction Applications
- Maintenance
- Farming
- Equipment Operation
- Metalworking

### **Technical Data**

| Color                | White                     |
|----------------------|---------------------------|
|                      |                           |
| Sizes Available      | S - XL                    |
| Packaging            | Bulk Pack                 |
| Packed               | 6/Case                    |
| Case Dimensions (cm) | 42.00 x 28.00 x 46.00     |
| Case Weight (kg)     | 16.50                     |
| Country of Origin    | India                     |
| Hide                 | Split Cowhide             |
| Grade                | Premium                   |
| Palm                 | Single                    |
| Cuff                 | Safety                    |
| Back                 | Canvas                    |
| Thumb                | Wing                      |
| Stitching            | Aramid                    |
| Construction         | Rubberized Cuff, Gunn Cut |
| Certifications       | Chromium VI Free          |
| Product Circularity  |                           |