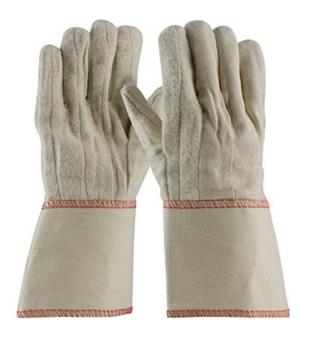

# PIP®

Standard Weight Cotton/Poly Hot Mill Glove with Gauntlet Cuff - 24 oz.

- Multi Layer construction offers comfort, insulation and superior heat protection
- Clute cut provides a roomy fit
- Straight thumb increases comfort in closed-fisted work
- Nap-out finish for heat resistance
- Knuckle strap for extra protection
- Gauntlet cuff for added forearm protection, allows for fast removal and is washable for longer wear

# **Applications**

- Float Glass
- Foundries and Metal Casting
- Ceramics Manufacturing
- **Forging Operations**

## **Technical Data**

| Color                | Natural                                  |  |
|----------------------|------------------------------------------|--|
| Sizes Available      | L                                        |  |
| Packaging            | Bulk Pack                                |  |
| Packed               | 12/Case                                  |  |
| Case Dimensions (cm) | 63.50 x 31.75 x 65.02                    |  |
| Case Weight (kg)     | 0.00                                     |  |
| Country of Origin    | China                                    |  |
| Liner Material       | Cotton, Polyester                        |  |
| Lining               |                                          |  |
| Weight               | 24oz                                     |  |
| Cuff                 | Gauntlet                                 |  |
| Length               |                                          |  |
| Construction         | Cut-and-Sewn, Clute Cut, Multi-<br>Layer |  |
| Certifications       |                                          |  |
|                      | Recycled via Terracycle                  |  |