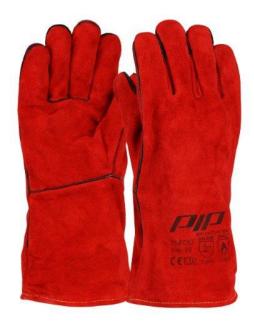

# PIP® COW LEATHER WELDER GLOVE

- Cow leather construction provides comfort, durability, excellentabrasion resistance and breathability
- 15 cm leather cuff
- · Reinforced seams provide additional strength
- · Extremely effective against mechanical and thermal risks
- Lined in cotton provides comfor

## Technical Data

| Color                | Red          |
|----------------------|--------------|
| Sizes Available      |              |
| Packaging            |              |
| Packed               | 72 Pair/Case |
| Case Dimensions (cm) |              |
| Case Weight (kg)     | 0.00         |
| Country of Origin    | China        |
| Liner Material       |              |
| Lining               |              |
| Weight               |              |
| Cuff                 |              |
| Length               |              |
| Construction         |              |
| Certifications       |              |
| Product Circularity  |              |