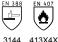

#### Performance Data

| ANSI Contact Heat Level |        |
|-------------------------|--------|
| ANSI Cut Level          |        |
| ANSI Puncture Level     |        |
| EN 407                  | 413X4X |